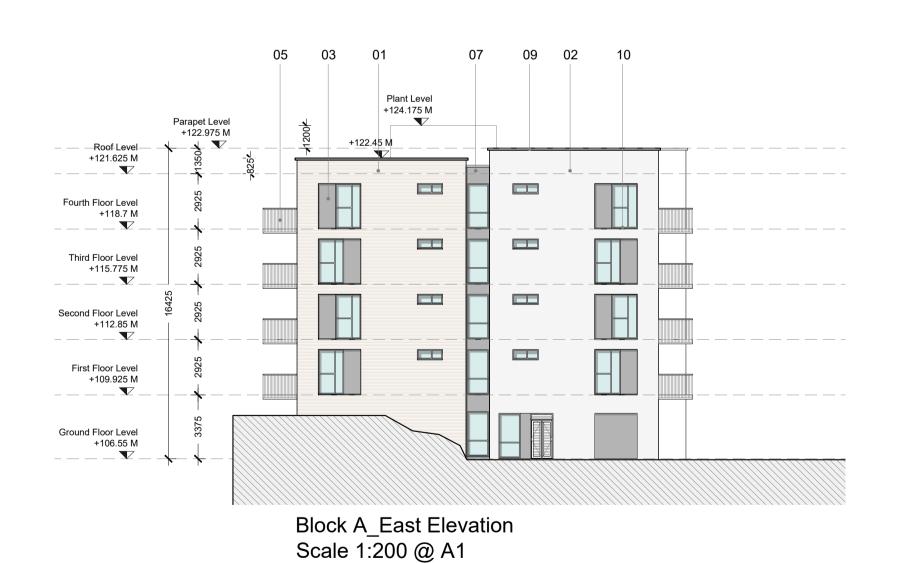

## Material legend

- Selected brick finish
- Selected render finish
- Spandrel cladding to selected colour
- Selected metal cladding
- Steel balconies with steel guarding
- Double glazed windows/ doors/ screens to selected colour
- Selected light weight aluminium glazing system with spandrel
- Louvred privacy screen
- Aluminium capping to parapets 10. Pressed aluminium sills to
- selected powder coated RAL

T h e T r e e H o u s e 17 Richview Office Park, DUBLIN 14. T: (01) 6689888 E: info@jfa.ie W: www.jfa.ie

Ardstone Homes Ltd.

PROJECT White Pines East SHD Stocking Ave Apartment block A Elevations

SCALE 1:200@A1