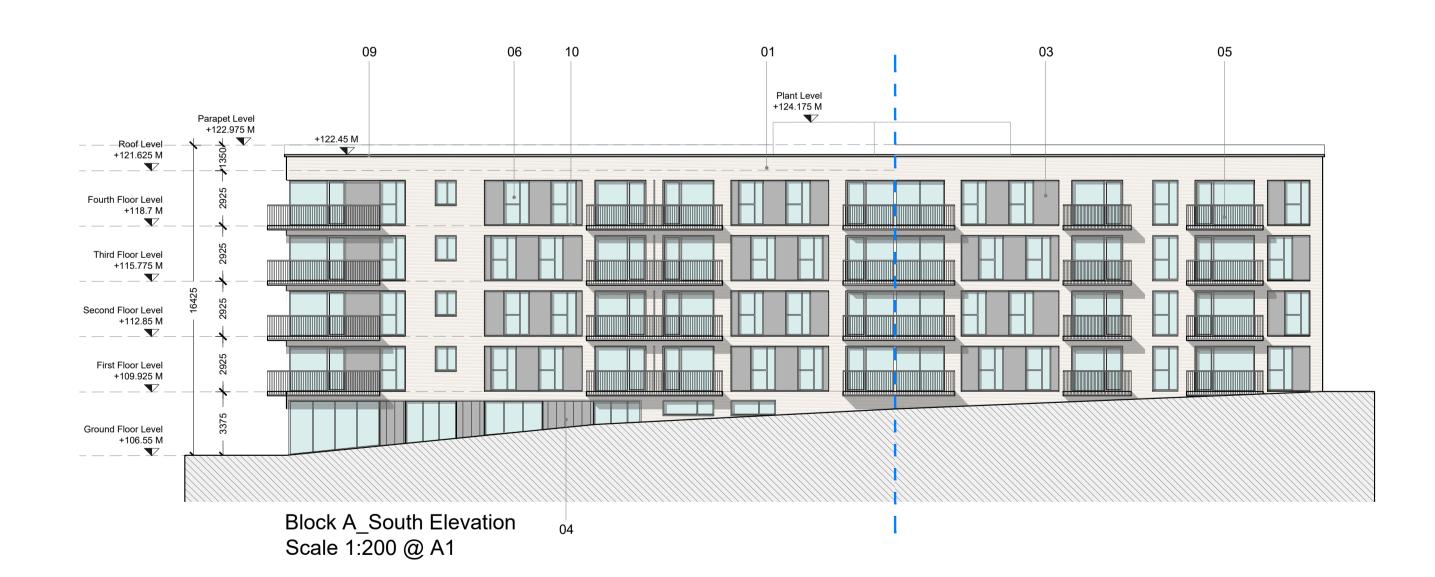

## Material legend

- Selected brick finish
- Selected render finish
- Spandrel cladding to selected colour
- Selected metal cladding
- Steel balconies with steel guarding
- Double glazed windows/ doors/ screens to selected colour
- Selected light weight aluminium glazing system with spandrel
- Louvred privacy screen
- Aluminium capping to parapets 10. Pressed aluminium sills to
- selected powder coated RAL

T h e T r e e H o u s e 17 Richview Office Park, DUBLIN 14. T: (01) 6689888 E: info@jfa.ie W: www.jfa.ie

Ardstone Homes Ltd.

PROJECT White Pines East SHD Stocking Ave Apartment block A Elevations

SCALE 1:200@A1