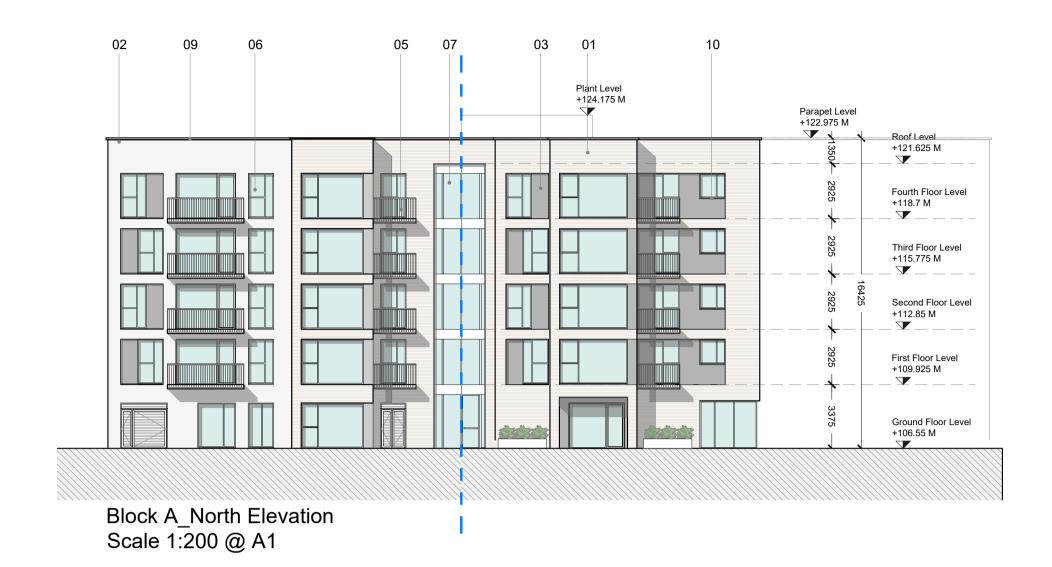

## Material legend

- Selected brick finish
- Selected render finish
- Spandrel cladding to selected colour
- Selected metal cladding
- Steel balconies with steel guarding
- Double glazed windows/ doors/ screens to selected colour
- Selected light weight aluminium glazing system with spandrel
- Louvred privacy screen
- Aluminium capping to parapets 10. Pressed aluminium sills to
- selected powder coated RAL

T h e T r e e H o u s e 17 Richview Office Park, DUBLIN 14. T: (01) 6689888 E: info@jfa.ie W: www.jfa.ie

Ardstone Homes Ltd.

PROJECT White Pines East SHD Stocking Ave Apartment block A Elevations

SCALE 1:200@A1