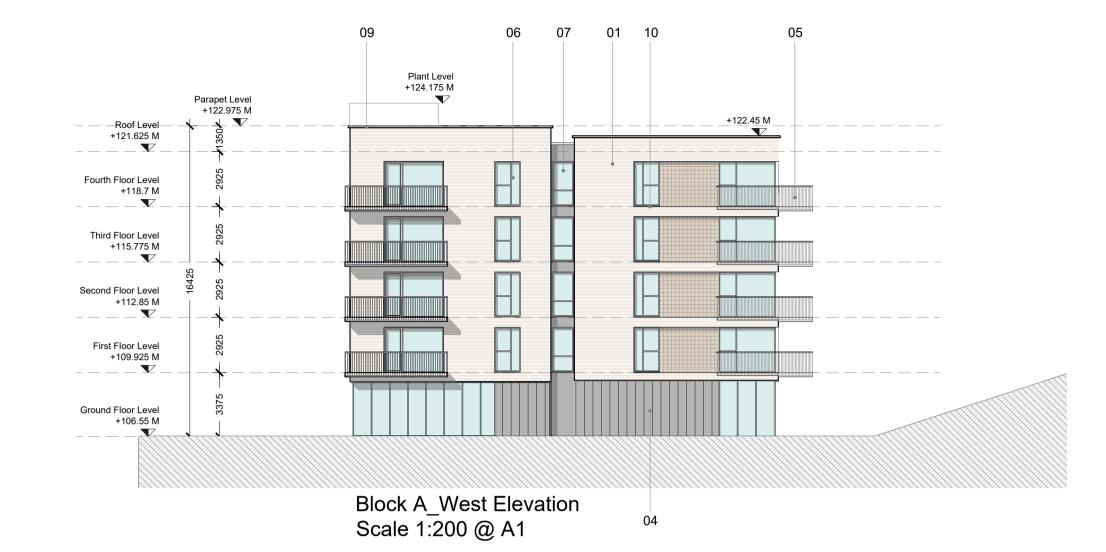

## Material legend

- Selected brick finish
- Selected render finish
- Spandrel cladding to selected colour
- Selected metal cladding
- Steel balconies with steel guarding
- Double glazed windows/ doors/ screens to selected colour
- Selected light weight aluminium glazing system with spandrel
- Louvred privacy screen
- Aluminium capping to parapets 10. Pressed aluminium sills to
- selected powder coated RAL

T h e T r e e H o u s e 17 Richview Office Park, DUBLIN 14. T: (01) 6689888 E: info@jfa.ie W: www.jfa.ie

Ardstone Homes Ltd.

PROJECT White Pines East SHD Stocking Ave Apartment block A Elevations

SCALE 1:200@A1